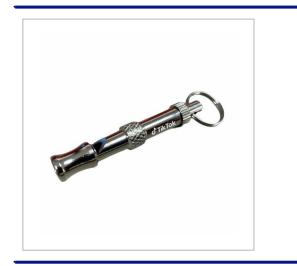

## **Dog Whistle**

THE DOG WHISTLE IS A GREAT WAY TO GET YOUR PETS TO LISTEN AND LEARN. SUPPLIED WITH A SPLIT RING FOR EASY ATTACHMENT TO YOUR KEYS, IT'LL BE READY TO USE ANYWHERE!LASER ENGRAVED AS STANDARD.MOQ OF 100PCS.

| FITTING                | Split Ring                             |
|------------------------|----------------------------------------|
| BRANDING METHOD        | Laser Engraved                         |
| MATERIAL               | Brass                                  |
| COLOURS                | Silver                                 |
| SIZE                   | 65mm x 7mm                             |
| PRINT AREA             | 10mm x 4mm                             |
| UNIT WEIGHT            | 0.014kg                                |
| MOQ                    | 100                                    |
| PACKING                | Individually Poly Bagged               |
| CARTON QUANTITY        | 1000pcs                                |
| CARTON WEIGHT          | 14kg                                   |
| CARTON DIMENSIONS      | 25x25x25cm                             |
| ARTWORK                | Required in any vectorised file format |
| PRODUCTION PROOF       | Visuals supplied within 24 hours       |
| PRE PRODUCTION SAMPLE  | Approx 2 weeks from artwork approval   |
| BULK TURNAROUND        | Approx 3 weeks from artwork approval   |
| COMMODITY CODE         | 9208900000                             |
| COUNTRY OF MANUFACTURE | China                                  |