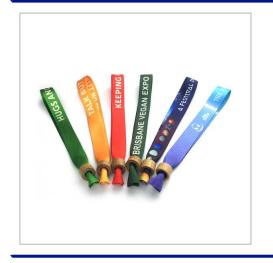

## **RPET Fabric Event Wristbands**

RPET FABRIC EVENT WRISTBANDS ARE EXCELLENT FOR EVENTS AND IDENTIFYING VISITORS.FULL COLOUR PRINT AS STANDARD.BAMBOO ADJUSTER FITMENT.MINIMUM ONLY 100PCS.

| MATERIAL               | RPET                                       |
|------------------------|--------------------------------------------|
| FITTING                | Bamboo adjuster                            |
| BRANDING METHOD        | Dye sublimation both sides                 |
| COLOURS                | Full Colour print both sides (same design) |
| SIZE                   | 350mm x 15mm                               |
| PRINT AREA             | 350mm x 15mm                               |
| UNIT WEIGHT            | 0.005kg                                    |
| MOQ                    | 100                                        |
| PACKING                | Bulk packed                                |
| CARTON QUANTITY        | 3000pcs                                    |
| CARTON WEIGHT          | 15kg                                       |
| CARTON DIMENSIONS      | 50x30x35cm                                 |
| ARTWORK                | Required in any vectorised file format     |
| PRODUCTION PROOF       | Visuals supplied within 24 hours           |
| PRE PRODUCTION SAMPLE  | Approx 2 weeks from artwork approval       |
| BULK TURNAROUND        | Approx 3-4 weeks from artwork approval     |
| COMMODITY CODE         | 5807101000                                 |
| COUNTRY OF MANUFACTURE | China                                      |