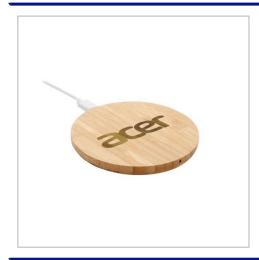

## **Bamboo Wireless Charger - 15W**

THE BAMBOO WIRELESS CHARGER IS SUPPLIED WITH A USB-C CABLE IN A WHITE BOX WITH INSTRUCTIONS. LASER ENGRAVED TO ALLOW FOR FAST LEAD TIMES. THE CHARGERS ARE 15W TO ALLOW FOR FAST CHARGING.INDIVIDUAL NAME ENGRAVING IS AVAILABLE FOR AN ADDITIONAL COST.