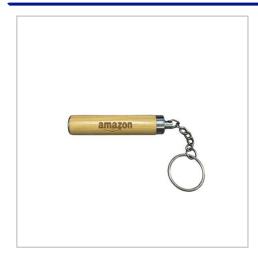

## **Bamboo Torch Keyring**

LIGHT UP YOUR NIGHTS WITH OUR MINI BAMBOO TORCH!
CRAFTED FOR AMBIANCE, ITS ECO-FRIENDLY DESIGN ADDS A
TOUCH OF WARMTH TO ANY OUTDOOR SPACE. COMPACT,
STYLISH, AND EASY TO USE. ILLUMINATE YOUR GATHERINGS
WITH SUSTAINABLE FLAIR!

| FITTING                | Split ring and chain, 3pcs LR41 Battery      |
|------------------------|----------------------------------------------|
| BRANDING METHOD        | Laser Engraved                               |
| MATERIAL               | Bamboo                                       |
| COLOURS                | Natural                                      |
| SIZE                   | 74mm x 15mm diameter                         |
| PRINT AREA             | 50mm x 7mm                                   |
| UNIT WEIGHT            | 0.013kg                                      |
| MOQ                    | 50                                           |
| PACKING                | Bio-degradable Bags                          |
| CARTON QUANTITY        | 1000pcs                                      |
| CARTON WEIGHT          | 13kg                                         |
| CARTON DIMENSIONS      | 53x29x24cm                                   |
| ARTWORK                | Required in any vectorised file format       |
| PRODUCTION PROOF       | Visuals supplied within 24 hours             |
| PRE PRODUCTION SAMPLE  | Approx 2 weeks from artwork approval         |
| BULK TURNAROUND        | Approx 12 working days from artwork approval |
| COMMODITY CODE         | 4421919090                                   |
| COUNTRY OF MANUFACTURE | United Kingdom                               |