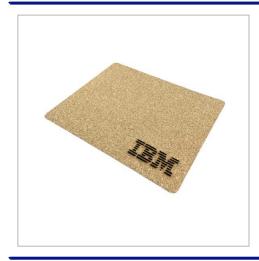

## **Cork Mouse Mat**

OUR CORK MOUSE MATS ARE U.K MADE AND ENGRAVED ALLOWING FOR A FAST LEAD TIME. CORK IS BOTH SUSTAINABLE AND BIODEGRADABLE MAKING IT A GREAT DAILY ACCESSORY THAT DOESN'T COST THE EARTH. THE OPENERS CAN BE INDIVIDUALLY NAMED FOR A MORE PERSONAL TOUCH.

| SIZE                   | 220 x 180 x 2mm                        |
|------------------------|----------------------------------------|
| PRINT AREA             | 50mm x 50mm                            |
| BRANDING METHOD        | Laser engraved                         |
| MATERIAL               | Cork                                   |
| UNIT WEIGHT            | 0.02kg                                 |
| MOQ                    | 10                                     |
| PACKING                | Bulk packed                            |
| CARTON QUANTITY        | 1000pcs                                |
| CARTON WEIGHT          | 20kg                                   |
| CARTON DIMENSIONS      | 40x45x55cm                             |
| ARTWORK                | Required in any vectorised file format |
| PRODUCTION PROOF       | Visuals supplied within 24 hours       |
| PRE PRODUCTION SAMPLE  | Approx 2 days from artwork approval    |
| BULK TURNAROUND        | Approx 12 days from artwork approval   |
| COMMODITY CODE         | 4504900000                             |
| COUNTRY OF MANUFACTURE | United Kingdom                         |